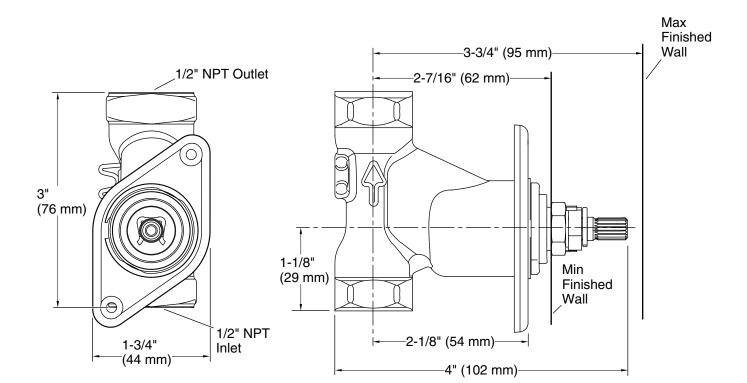

## MasterShower® 1/2" Volume Control Valve

K-2974-K

### **Technical Information**

All product dimensions are nominal.